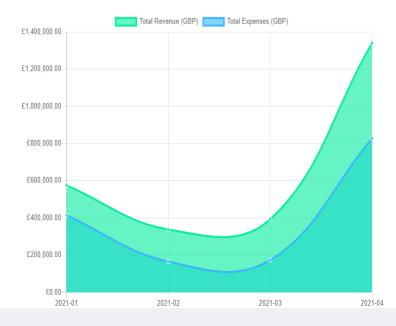

## **KPI Report**

Dinan, Saltram Enterprises, Abacus Services, Orcombe Trading

Mar 2021 - Apr 2021 reporting in GBP with breakdown by 2 periods

| Business Performance            | Mar 21      | Apr 21        |
|---------------------------------|-------------|---------------|
| Total Revenue                   | £393,400.00 | £1,341,340.00 |
| Total Expenses                  | £173,880.00 | £828,828.00   |
| Gross Profit Margin             | 99.36%      | 99.10%        |
| Operating Profit Margin         | 55.16%      | 37.31%        |
| Net Profit Margin               | 45.71%      | 24.10%        |
| Activity Ratio                  | 11.04 times | 21.97 times   |
| Days Sales Outstanding          | 2.00 days   | 1.00 days     |
| Return on Equity                | 589.00%     | 576.00%       |
| Working Capital                 | -£16,537.28 | -£16,429.32   |
| Working Capital Ratio           | 0.81:1      | 0.81:1        |
| Working Capital to Total Assets | -23.61%     | -23.49%       |