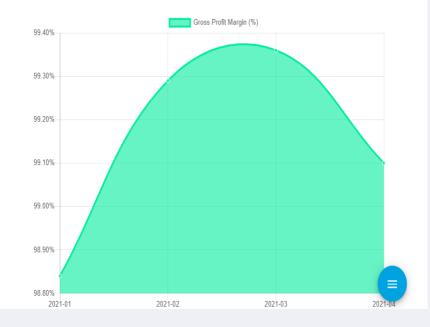

## **KPI Report**

Dinan, Saltram Enterprises, Abacus Services, Orcombe Trading

Mar 2021 - Apr 2021 reporting in GBP with breakdown by 2 periods

| Business Performance            | Mar 21      | Apr 21        |
|---------------------------------|-------------|---------------|
| Total Revenue                   | £393,400.00 | £1,341,340.00 |
| Total Expenses                  | £173,880.00 | £828,828.00   |
| Gross Profit Margin             | 99.36%      | 99.10%        |
| Operating Profit Margin         | 55.16%      | 37.31%        |
| Net Profit Margin               | 45.71%      | 24.10%        |
| Activity Ratio                  | 11.04 times | 21.97 times   |
| Days Sales Outstanding          | 2.00 days   | 1.00 days     |
| Return on Equity                | 589.00%     | 576.00%       |
| Working Capital                 | -£16,537.28 | -£16,429.32   |
| Working Capital Ratio           | 0.81:1      | 0.81:1        |
| Working Capital to Total Assets | -23.61%     | -23.49%       |